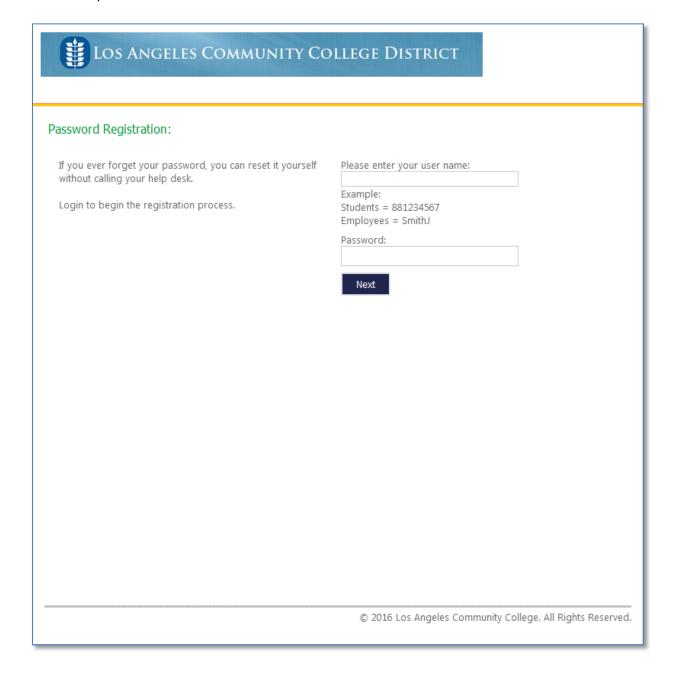

## How to Register your Password

• You will automatically be redirected to the Password Registration page after changing your default password.

• Enter your user name and new password in the respective textboxes and click 'next' to begin the process.