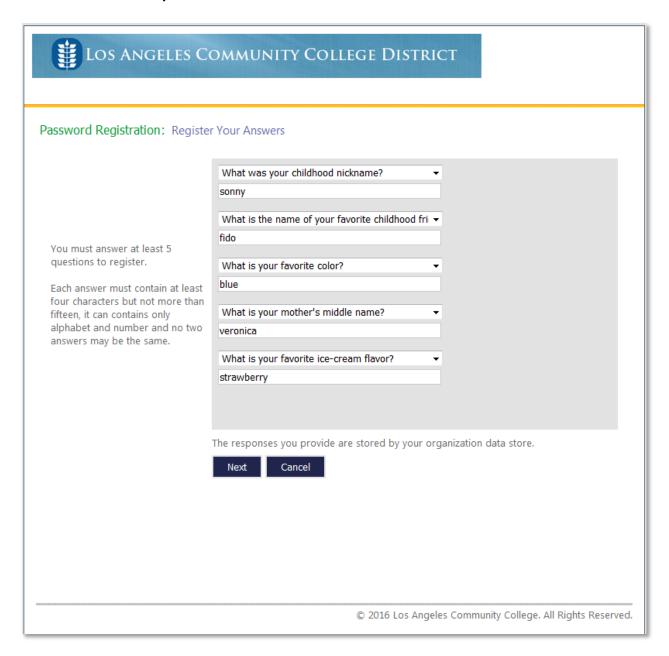

In the password registration page, you must choose five different questions and give answers to
each one of them. Each answer must contain 4 but not more than 15 characters. Additionally,
no two answers may be the same.