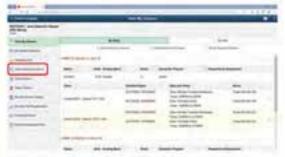

## **HOW TO ENROLL FOR NONCREDIT CLASSES**

Go to mycollege.laccd.edu
Use your student ID#
& Password to log into SIS.

Once you sign in into the portal the system will display the Student Homepage by default. To enroll in classes select **Manage Classes** title.

Select Class Search and Enroll option from the menu.

To Search for a course input the subject or section number into the Search for Classes field

FREE DUAL ENROLLMENT FOR YOUNG STUDENTS

ELAC's dual enrollment program has partnerships with LAUSD and MUSD which enables the college to offer multiple levels of free courses for middle & High School students. Many students are using dual enrollment to cut the time they need to spend in college, while parents see them as a great real money saver.