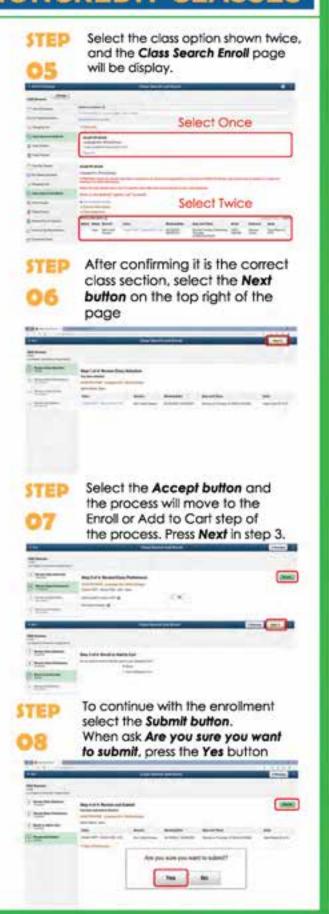

## **HOW TO ENROLL FOR NONCREDIT CLASSES**

Go to mycollege.laccd.edu
Use your student ID#
& Password to log into SIS.

Once you sign in into the portal the system will display the Student Homepage by default. To enroll in classes select **Manage Classes** title.

Select Class Search and Enroll option from the menu.

To Search for a course input the subject or section number into the Search for Classes field

FREE DUAL ENROLLMENT FOR YOUNG STUDENTS

ELAC's dual enrollment program has partnerships with LAUSD and MUSD which enables the college to offer multiple levels of free courses for middle & High School students. Many students are using dual enrollment to cut the time they need to spend in college, while parents see them as a great real money saver.