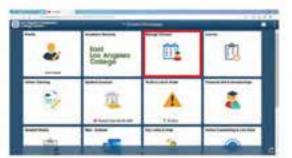

## **HOW TO ENROLL FOR NONCREDIT CLASSES**

Go to mycollege.laccd.edu
Use your student ID#
& Password to log into SIS.

Once you sign in into the portal the system will display the Student Homepage by default. To enroll in classes select **Manage Classes** title.

Select Class Search and Enroll option from the menu.

To Search for a course input the subject or section number into the Search for Classes field

FREE DUAL ENROLLMENT FOR YOUNG STUDENTS

ELAC's dual enrollment program has partnerships with LAUSD and MUSD which enables the college to offer multiple levels of free courses for middle & High School students. Many students are using dual enrollment to cut the time they need to spend in college, while parents see them as a great real money saver.