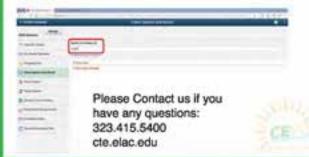

## **HOW TO ENROLL FOR NONCREDIT CLASSES**

Go to mycollege.laccd.edu
Use your student ID#
& Password to log into SIS.

Once you sign in into the portal the system will display the Student Homepage by default. To enroll in classes select **Manage Classes** title.

Select Class Search and Enroll option from the menu.

To Search for a course input the subject or section number into the Search for Classes field

FREE DUAL ENROLLMENT FOR YOUNG STUDENTS

ELAC's dual enrollment program has partnerships with LAUSD and MUSD which enables the college to offer multiple levels of free courses for middle & High School students. Many students are using dual enrollment to cut the time they need to spend in college, while parents see them as a great real money saver.