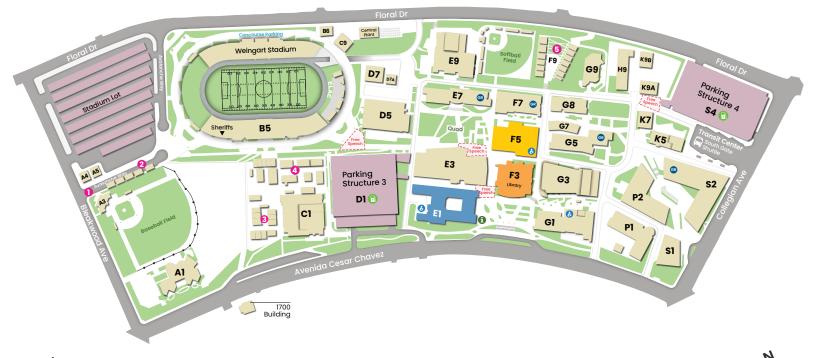

🏌 2 Min

|            | Obild Development Otr                               |
|------------|-----------------------------------------------------|
| <u>A1</u>  | Child Development Ctr                               |
| <u>A</u>   | <u>Complex</u>                                      |
| A3         | Baseball Facilities                                 |
| A4         | Classroom                                           |
| А5         | CalWorks                                            |
| <u>A6</u>  | Complex 2                                           |
| B5         | Weingart Stadium                                    |
| 104        | Sheriffs Office                                     |
|            | ELAC Garden                                         |
| <u>B6</u>  | Classrooms                                          |
| <u>C1</u>  | Men's Gym                                           |
| 121        | Classroom                                           |
| 125        | Classroom                                           |
| 128        | Fitness Center                                      |
| 135        | Kinesiology                                         |
| 135B       | Mens Athletics                                      |
| <u>C2</u>  | <u>Complex</u>                                      |
| 124        | Athlete Service Center                              |
| D1         | Parking Structure 3                                 |
| D5         | Swim Stadium                                        |
| D7         | Transfer Center                                     |
| <u>D7A</u> | Veterans Center                                     |
| E1         | Student Services 000                                |
| 102        | Information/Student ID                              |
| 104        | Rising Scholars Center                              |
| 105        | Admissions & Records                                |
| 121        | First Year Experience (FYE)                         |
| 127        | Academic Counseling                                 |
| 135        | Financial Aid                                       |
| 142        | Dream Resource Center                               |
| 160        | Diversabilities Support                             |
| 170        | Program & Services (DSP&S)                          |
| 176        | Career Center                                       |
| 183        | Assessment Center                                   |
| 189        | Welcome Center                                      |
| 227        | Extended Opportunity<br>Programs & Services (EOP&S) |
|            |                                                     |

| E3          | Language & Humanities                                 | F9         |
|-------------|-------------------------------------------------------|------------|
| 100         | Non-Credit Department                                 | 106        |
| 100E<br>170 | Modern Languages Department<br>Modern Languages Lab   | Gl         |
| 220         | Writing Center                                        | 101        |
| 271<br>280  | Honors Program                                        | 107        |
| 360         | Learning Assistance Center<br>English                 | 114<br>116 |
| 560         | Communication Studies                                 | 204        |
| 580         | Chicano Studies                                       | 207        |
| E7          | Technology Center 🛛 🔍                                 | 302<br>305 |
| B016        | Photography                                           | 314        |
| 104         | Engineering                                           | G3         |
| 112         | Architecture                                          |            |
| 210         | Math Engineering &<br>Science Achievement (MESA)      | G5         |
| 303         | Journalism                                            |            |
| 314         | Computer Information Systems                          | 111        |
| 420         | Computer Applications &<br>Office Technologies (CAOT) | 211<br>211 |
| E9          | Women's Gym                                           | 315        |
| 112-114     |                                                       | G7         |
|             |                                                       | G8         |
| <b>F3</b>   | Bailey Library                                        | <u>69</u>  |
| F5          | Campus Center 🛛 🙆 📾                                   | H9         |
| 104         | College Store/Bookstore                               |            |
| 201<br>204  | Multipurpose Room<br>Umoja Village                    | <u>K5</u>  |
| 212         | Associated Student Union (ASU)                        | 102        |
| 214         | ASU Husky Snack Shack                                 | <u>K7</u>  |
| 300<br>302  | Basic Needs Center<br>Student Health Center           |            |
| 321         | Professional Development                              | К9         |
| 323         | Husky Pride Center                                    |            |
| <u>F7</u>   | Social Science 🚳                                      | <b>P1</b>  |
| 303         | Business Administration                               | P2         |
| 305<br>307  | Child, Family & Education Studies<br>Social Sciences  | 101        |
| 318         | Philosophy                                            |            |

316

Psychology

| 114<br>116<br>204<br>207<br>302D<br>305<br>314 | Reprographics<br>Mail Room<br>Workforce Education<br>Academic Affairs<br>Nursing Office<br>President's Office<br>Administrative Services |
|------------------------------------------------|------------------------------------------------------------------------------------------------------------------------------------------|
| <u>G3</u>                                      | Ingalls Auditorium                                                                                                                       |
|                                                | Foyer Room                                                                                                                               |
| <u>G5</u>                                      | Math & Science 🛛 🚱                                                                                                                       |
| LL009                                          |                                                                                                                                          |
| 111<br>211                                     | Mathematics<br>Life Sciences                                                                                                             |
| 211                                            | Allied Health                                                                                                                            |
| 315                                            | Chemistry                                                                                                                                |
| G7                                             | Lecture Halls                                                                                                                            |
| G8                                             | Physics & Earth Sciences                                                                                                                 |
| <u>G9</u>                                      | Nursing 💿                                                                                                                                |
| Н9                                             | Plant Facilities                                                                                                                         |
| К5                                             | Classrooms                                                                                                                               |
|                                                | Classicollis                                                                                                                             |
| 102                                            | Escalante Program                                                                                                                        |
| 102<br><b>K7</b>                               | Escalante Program                                                                                                                        |
|                                                |                                                                                                                                          |
| <u>K7</u>                                      | Escalante Program Community Services                                                                                                     |
| <u>K7</u>                                      | Escalante Program<br>Community Services<br>America's Job Center of California                                                            |
| <u>K7</u>                                      | Escalante Program<br>Community Services<br>America's Job Center of California<br>Plant Facilities                                        |
| <u>к7</u><br>к9а                               | Escalante Program Community Services America's Job Center of California Plant Facilities Main Office                                     |

Complex

Administration of Justice

International Students Office Fiscal Office

Administration

| 51                   | Vincent Price Art Muse                | um |
|----------------------|---------------------------------------|----|
| 52                   | Fine Arts                             | GR |
| 07<br>08<br>32<br>02 | Music<br>Dance<br>Recital Hall<br>Art |    |
| <b>S</b> 4           | Parking Structure 4                   |    |
|                      | i uniting otraoturo i                 |    |
| 7                    | Transit Center                        |    |

## Legend

0

0

## Free Speech Area Information Booth Student Services (E1) 0 EV Charging Station D1 & S4 Ground Level Lactation Room E1-138, F5-308, G1-301D 0 6

Gender Neutral Restroom

GR

For detailed information about locating departments and ELAC services, visit, **elac.edu/map.** 

East Los Angeles College is a no smoking campus. Information subject to change without notice.

Effective: October 2023